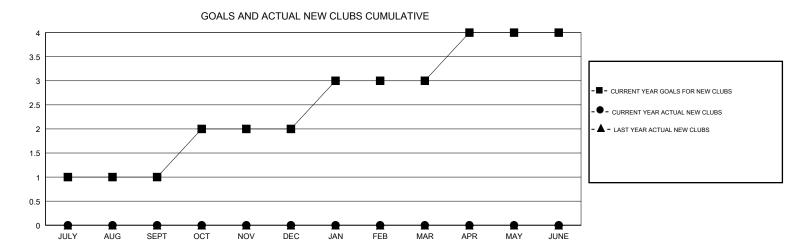

## **CINDY GREGG LOCATION OHIO GMT CA** Clubs Members RESULTS FOR 2017-2018 RESULTS FOR 2017-2018 NEW CLUBS NEW CLUB GOAL DROPPED CLUBS MEMBER GROWTH NET MEMBER GROWTH DROPPED QUARTER QUARTER GOAL ACTUAL MEMBERS ACTUAL (including transfers) 0 0 29 24 41 JULY/AUG/SEPT JULY/AUG/SEPT 0 29 0 0 OCT/NOV/DEC OCT/NOV/DEC 0 1 0 29 0 0 JAN/FEB/MAR JAN/FEB/MAR 0 0 29 0 0 APR/MAY/JUNE APR/MAY/JUNE