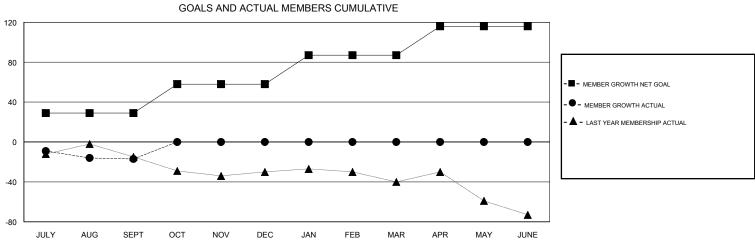

## **CINDY GREGG LOCATION OHIO GMT CA** Clubs Members RESULTS FOR 2017-2018 RESULTS FOR 2017-2018 NEW CLUBS NEW CLUB GOAL DROPPED CLUBS MEMBER GROWTH NET MEMBER GROWTH DROPPED QUARTER QUARTER GOAL ACTUAL MEMBERS ACTUAL (including transfers) 0 0 29 24 41 JULY/AUG/SEPT JULY/AUG/SEPT 0 29 0 0 OCT/NOV/DEC OCT/NOV/DEC 0 1 0 29 0 0 JAN/FEB/MAR JAN/FEB/MAR 0 0 29 0 0 APR/MAY/JUNE APR/MAY/JUNE